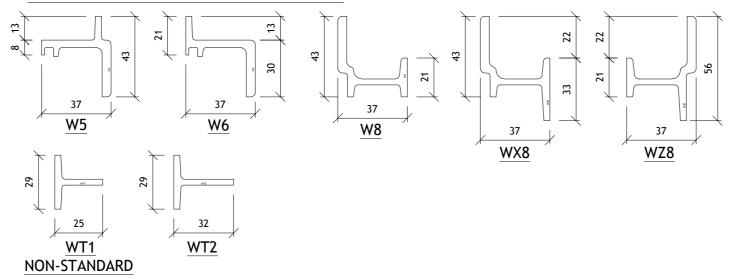

## **BROOKING WINDOW SECTIONS**



**BROOKING DOOR SECTIONS** 



## UNIVERSAL COUPLING SECTIONS



| CLEMENT WNDOWS LTD<br>CLEMENT WNDOWS LTD<br>This product is protected by the provisions of the Copyright, Design & Patents Act 1988<br>This drawing is the property of Clement Windows Ltd.<br>It is forbiden to copy, re-produce or use there details in any way (including<br>transfer to another party) without the express authority/permission of Clement<br>Windows Ltd in writina. |
|-------------------------------------------------------------------------------------------------------------------------------------------------------------------------------------------------------------------------------------------------------------------------------------------------------------------------------------------------------------------------------------------|