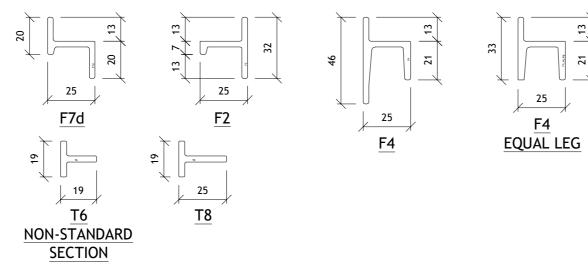

## **BROOKING WINDOW SECTIONS**



**BROOKING DOOR SECTIONS** 



## UNIVERSAL COUPLING SECTIONS



| CLEMENT WNDOWS LTD<br>CLEMENT WNDOWS LTD<br>This product is protected by the provisions of the Copyright, Design & Patents Act 1988<br>This drawing is the property of Clement Windows Ltd.<br>It is forbiden to copy, re-produce or use there details in any way (including<br>transfer to another party) without the express authority/permission of Clement<br>Windows Ltd in writina. |
|--------------------------------------------------------------------------------------------------------------------------------------------------------------------------------------------------------------------------------------------------------------------------------------------------------------------------------------------------------------