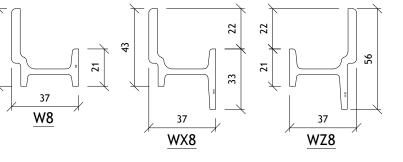

## **SMW DOOR SECTIONS**



WT1

NON-STANDARD



## UNIVERSAL COUPLING SECTIONS

WT2



| Copyright<br>CLEMENT 1<br>This product is protected by the provisions                                               | Reserved 2013<br>VINDOWS LTD                  | an & Patents Act 1988  |
|---------------------------------------------------------------------------------------------------------------------|-----------------------------------------------|------------------------|
| This drawing is the propert<br>It is forbidden to copy, re-produce or u<br>transfer to another party) without the e | of Clement Windows<br>se these details in any | Ltd.<br>way (including |
| Windows Lt                                                                                                          | in writing.                                   |