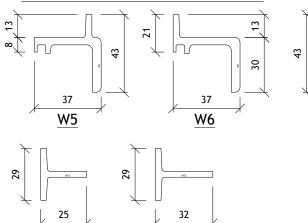

## **SMW DOOR SECTIONS**



WT1

NON-STANDARD



## UNIVERSAL COUPLING SECTIONS

WT2



| Copyright<br>CLEMENT 1<br>This product is protected by the provisions                                               | Reserved 2013<br>VINDOWS LTD                  | an & Patents Act 1988  |
|---------------------------------------------------------------------------------------------------------------------|-----------------------------------------------|------------------------|
| This drawing is the propert<br>It is forbidden to copy, re-produce or u<br>transfer to another party) without the e | of Clement Windows<br>se these details in any | Ltd.<br>way (including |
| Windows Lt                                                                                                          | in writing.