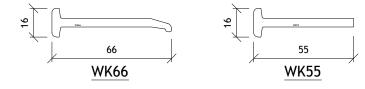

## **SMW DOOR SECTIONS**



WT1

NON-STANDARD



## UNIVERSAL COUPLING SECTIONS

WT2



| Copyright<br>CLEMENT 1<br>This product is protected by the provisions                                               | Reserved 2013<br>VINDOWS LTD                  | an & Patents Act 1988  |
|---------------------------------------------------------------------------------------------------------------------|-----------------------------------------------|------------------------|
| This drawing is the propert<br>It is forbidden to copy, re-produce or u<br>transfer to another party) without the e | of Clement Windows<br>se these details in any | Ltd.<br>way (including |
| Windows Lt                                                                                                          | in writing.                                   |                        |
| NOTES<br>1. DO NOT SCALE