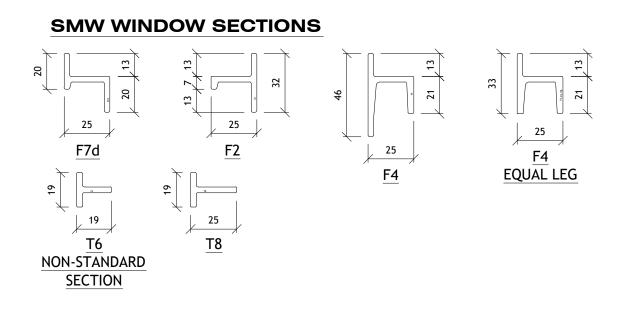

## **SMW DOOR SECTIONS**



WT1

NON-STANDARD



## UNIVERSAL COUPLING SECTIONS

WT2



| Copyright<br>CLEMENT 1<br>This product is protected by the provisions                                               | Reserved 2013<br>VINDOWS LTD                  | an & Patents Act 1988  |
|---------------------------------------------------------------------------------------------------------------------|-----------------------------------------------|------------------------|
| This drawing is the propert<br>It is forbidden to copy, re-produce or u<br>transfer to another party) without the e | of Clement Windows<br>se these details in any | Ltd.<br>way (including |
| Windows Lt                                                                                                          | in writing.